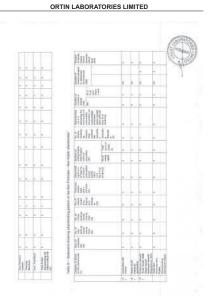

## The shareholding pattern of M/s Ortin Laboratories Limited before de-merger as is as under:

| Category  | No. of shares | %      |
|-----------|---------------|--------|
| Promoters | 59,01,366     | 34.84  |
| Public    | 1,10,39,034   | 65.16  |
| Total     | 1,69,40,400   | 100.00 |