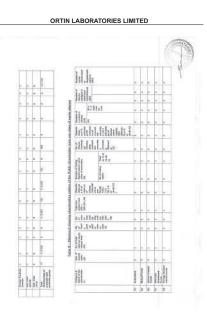

## The shareholding pattern of M/s Ortin Laboratories Limited before de-merger as is as under:

| Category  | No. of shares | %      |
|-----------|---------------|--------|
| Promoters | 59,01,366     | 34.84  |
| Public    | 1,10,39,034   | 65.16  |
| Total     | 1,69,40,400   | 100.00 |