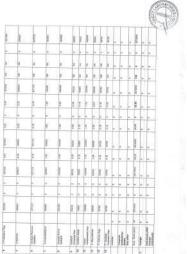

## The shareholding pattern of M/s Ortin Laboratories Limited before de-merger as is as under:

| Category  | No. of shares | %      |
|-----------|---------------|--------|
| Promoters | 59,01,366     | 34.84  |
| Public    | 1,10,39,034   | 65.16  |
| Total     | 1,69,40,400   | 100.00 |