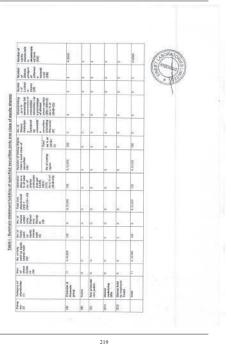

## The shareholding pattern of M/s Ortin Laboratories Limited before de-merger as is as under:

| Category  | No. of shares | %      |
|-----------|---------------|--------|
| Promoters | 59,01,366     | 34.84  |
| Public    | 1,10,39,034   | 65.16  |
| Total     | 1,69,40,400   | 100.00 |