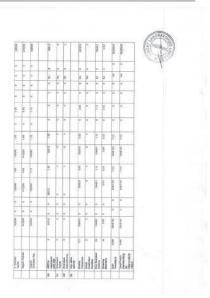

## The shareholding pattern of M/s Ortin Laboratories Limited before de-merger as is as under:

| Category  | No. of shares | %      |
|-----------|---------------|--------|
| Promoters | 59,01,366     | 34.84  |
| Public    | 1,10,39,034   | 65.16  |
| Total     | 1,69,40,400   | 100.00 |