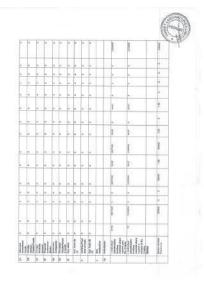

## The shareholding pattern of M/s Ortin Laboratories Limited before de-merger as is as under:

| Category  | No. of shares | %      |
|-----------|---------------|--------|
| Promoters | 59,01,366     | 34.84  |
| Public    | 1,10,39,034   | 65.16  |
| Total     | 1,69,40,400   | 100.00 |