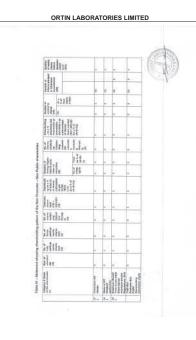

## The shareholding pattern of M/s Ortin Laboratories Limited before de-merger as is as under:

| Category  | No. of shares | %      |
|-----------|---------------|--------|
| Promoters | 59,01,366     | 34.84  |
| Public    | 1,10,39,034   | 65.16  |
| Total     | 1,69,40,400   | 100.00 |